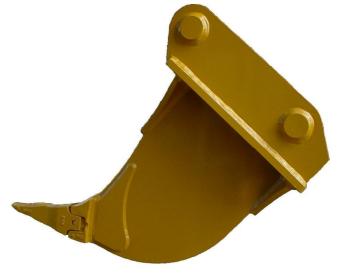

# Titan Vic Excavator **Rippers Titan Tough Features**

## Efficient

 Heavy duty ripper tyne designed to easily break up rocky soils and materials

## Quality

- Quality wear resistant grade 360 Bisalloy tyne
- Quality high tensile grade 350 steel body
- Reinforced and gusseted in all critical stress areas
- Ripper point set designed to:
  - improve material flow arrowhead shroud and stay sharp point designs improve material flow and reduce friction to help keep the shank in the ground during tough ripping conditions
  - provide extra wear metal ramp-style points and slim-line shrouds add wear metal to combat abrasion due to the "boiling" action of material at the curved portion of the lower shank
  - stabilise internal and external points conical point bearing surface with large stabilizing flats, plus recessed bearing surfaces on the shank for point ear provide superior strength and greatly reduced "flutter" action during ripping
- Weld in pins standard
- 12 month parts and labour warranty